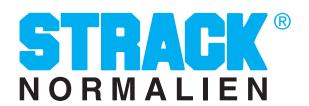

## PNEUMATIC PART CONVEYOR

Our **SN9810** pneumatic part conveyors ensure a comfortable removal of punching- and bending waste from the production plants.

They are extremely flexible, space-saving and robust helpers. Due to different forward- and backward acceleration values the parts are transported on a sheet metal trough.

## **YOUR ADVANTAGES:**

- Robust and high-quality construction
- Also transports "uphill" up to 8° inclination
- Use in extremely confined waste chutes
- Easy handling
- Adjustable transport speed
- Fast and trouble-free operation in the series- and mass production
- Spring return reduces compressed air consumption by 50 %
- Low noise generation (< 70 dB (A))