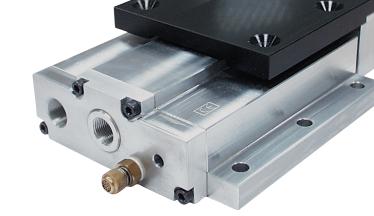

## PNEUMATIC PART CONVEYOR

Our **SN9810** pneumatic part conveyors ensure a comfortable removal of punching- and bending waste from the production plants.

They are extremely flexible, space-saving and robust helpers. Due to different forward- and backward acceleration values the parts are transported on a sheet metal trough.

## **YOUR ADVANTAGES:**

- Robust and high-quality construction
- Also transports "uphill" up to 8° inclination
- Use in extremely confined waste chutes
- Easy handling
- Adjustable transport speed
- Fast and trouble-free operation in the series- and mass production
- Spring return reduces compressed air consumption by 50 %
- Low noise generation (< 70 dB (A))