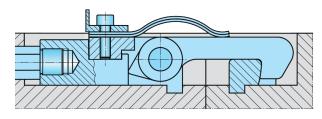

## THE SOLUTION FOR THE SAFE TRANSPORT OF YOUR INJECTION MOULDS

Transport position

The automatic transport safety device **R1025/1026** prevents the unintentional opening during mounting and dismounting of the injection mould as well as during the transport.