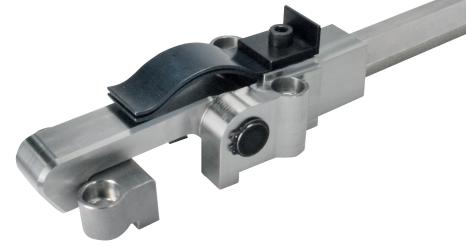

## THE SOLUTION FOR THE SAFE TRANSPORT OF YOUR INJECTION MOULDS

Transport position

The automatic transport safety device **R1025/1026** prevents the unintentional opening during mounting and dismounting of the injection mould as well as during the transport.