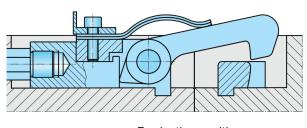

Production position

This safety system allows shorter set-up- or changeover times and guarantees maximum safety by means of the automotive mechanical locking of the two mould halves.